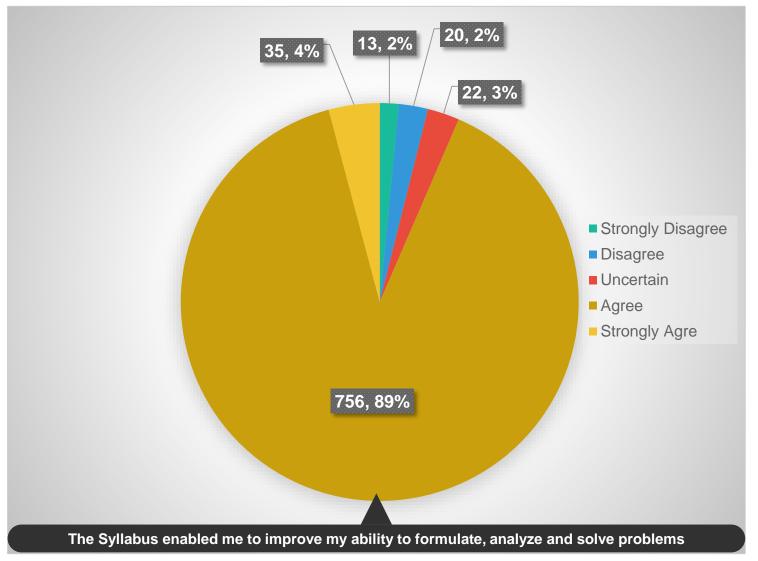

### Total 846 Students Responds to online

Feedback on Programme

Feedback on Programme

Feedback on Laboratory Component