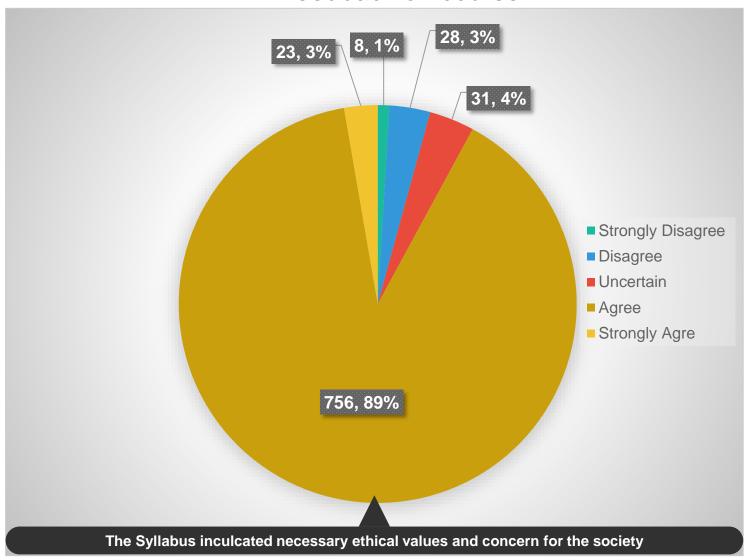

### Total 846 Students Responds to online

Feedback on Programme

Feedback on Programme

Feedback on Laboratory Component