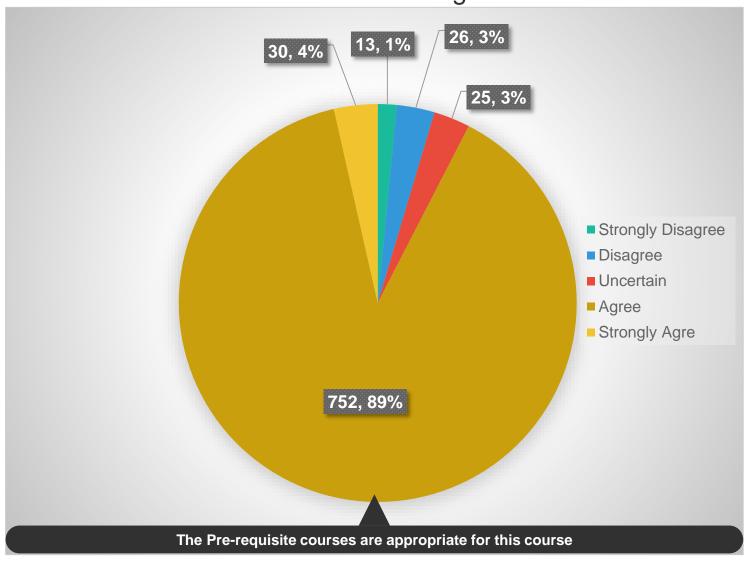

### Total 846 Students Responds to online

Feedback on Programme

Feedback on Programme

Feedback on Laboratory Component