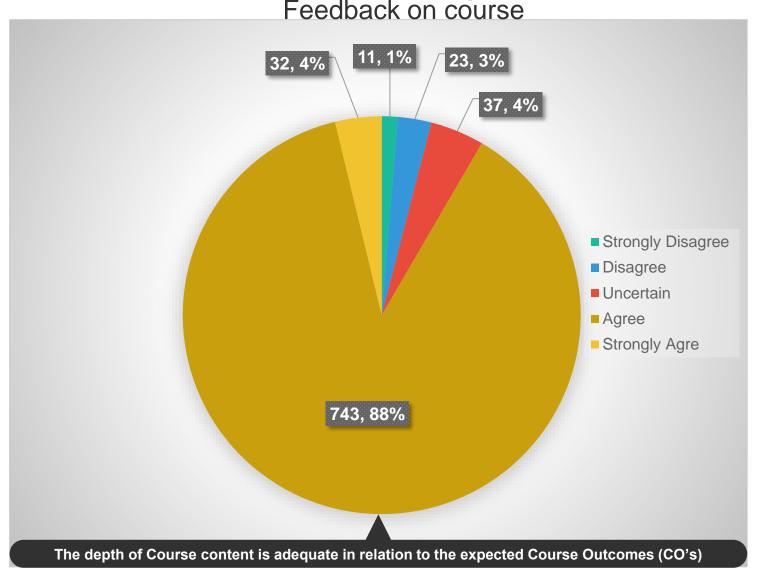

### Total 846 Students Responds to online

Feedback on Programme

Feedback on Programme

Feedback on Laboratory Component