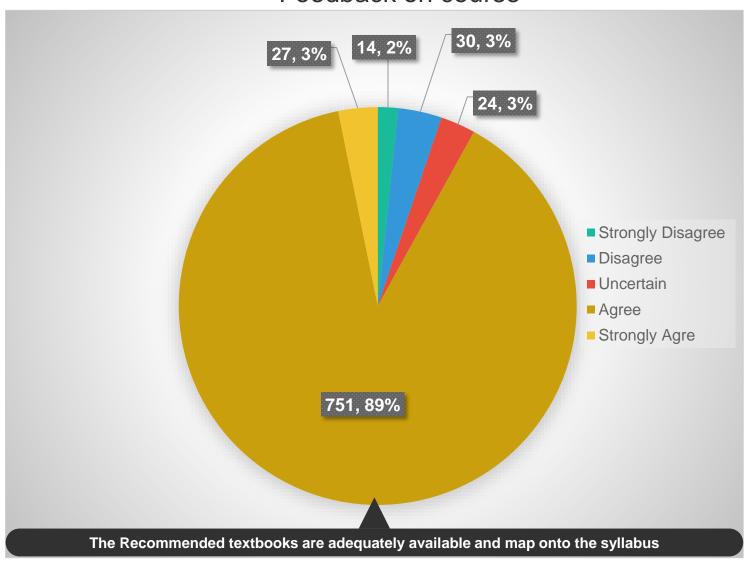

### Total 846 Students Responds to online

Feedback on Programme

Feedback on Programme

Feedback on Laboratory Component