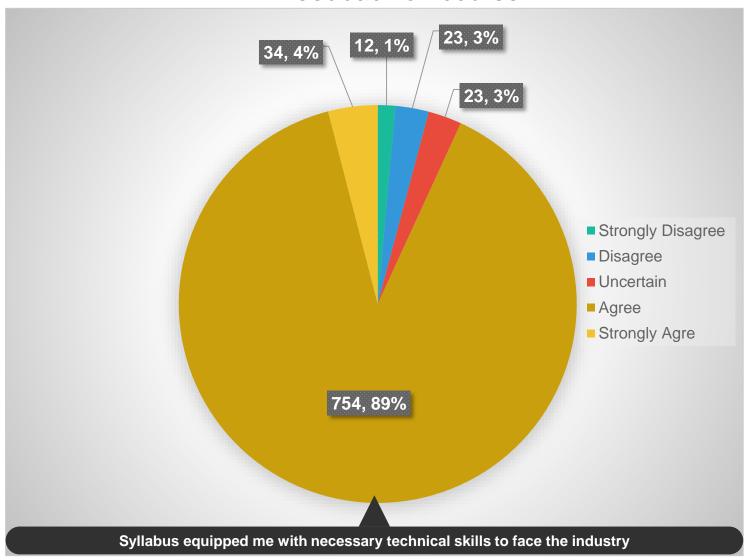

### Total 846 Students Responds to online

Feedback on Programme

Feedback on Programme

Feedback on Laboratory Component