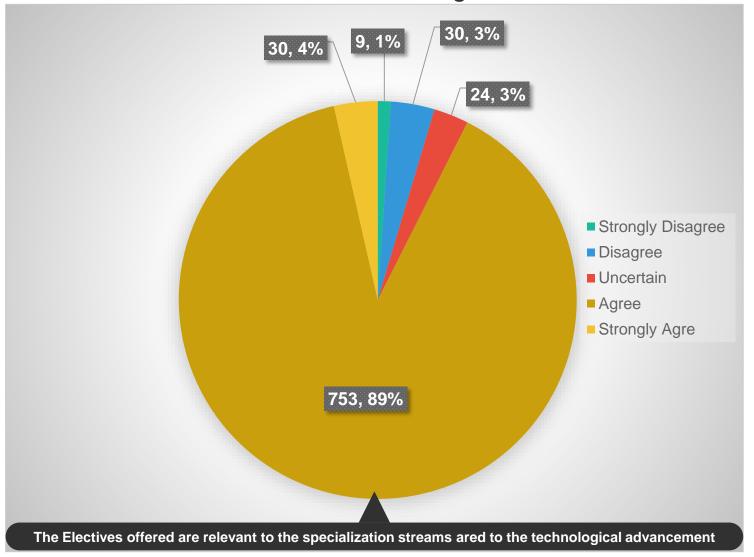

### Total 846 Students Responds to online

Feedback on Programme

Feedback on Programme

Feedback on Laboratory Component