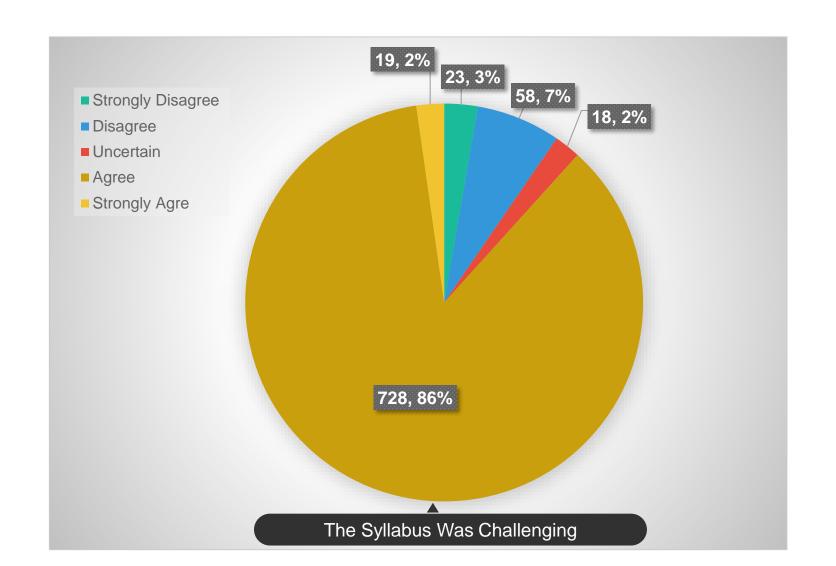

### Total 846 Students Responds to online

Feedback on Programme

Feedback on Programme

Feedback on Laboratory Component