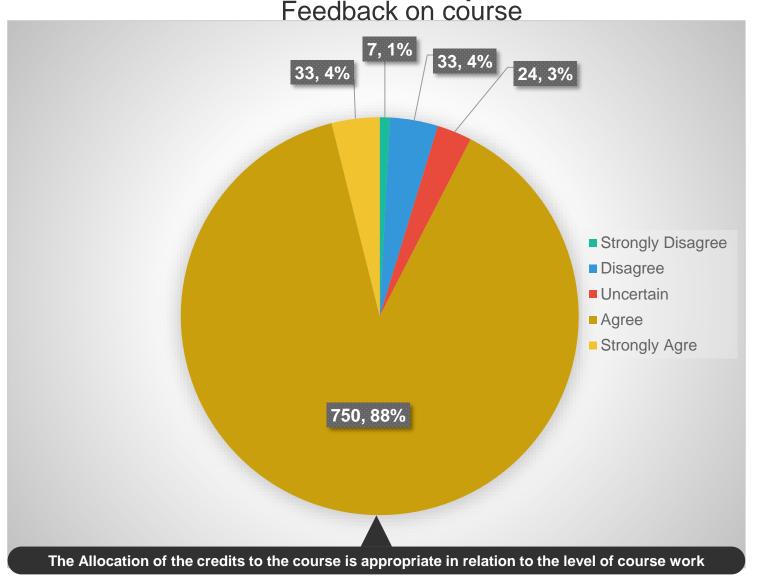

### Total 846 Students Responds to online

Feedback on Programme

Feedback on Programme

Feedback on Laboratory Component