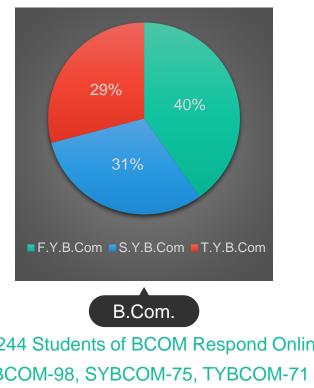

### Total 846 Students Responds to online

Total 343 Students of BA Respond Online FYBA-151, SYBA-112, TYBA-74

Total 244 Students of BCOM Respond Online FYBCOM-98, SYBCOM-75, TYBCOM-71

Total 178 Students of BSC Respond Online FYBSC-89, SYBSC-74, TYBSC-15