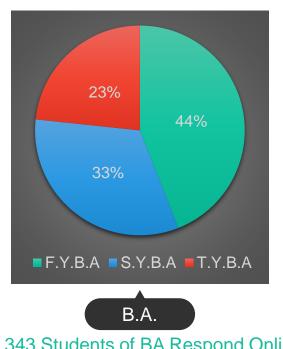

### Total 846 Students Responds to online

Total 343 Students of BA Respond Online FYBA-151, SYBA-112, TYBA-74

Total 244 Students of BCOM Respond Online FYBCOM-98, SYBCOM-75, TYBCOM-71

Total 178 Students of BSC Respond Online FYBSC-89, SYBSC-74, TYBSC-15