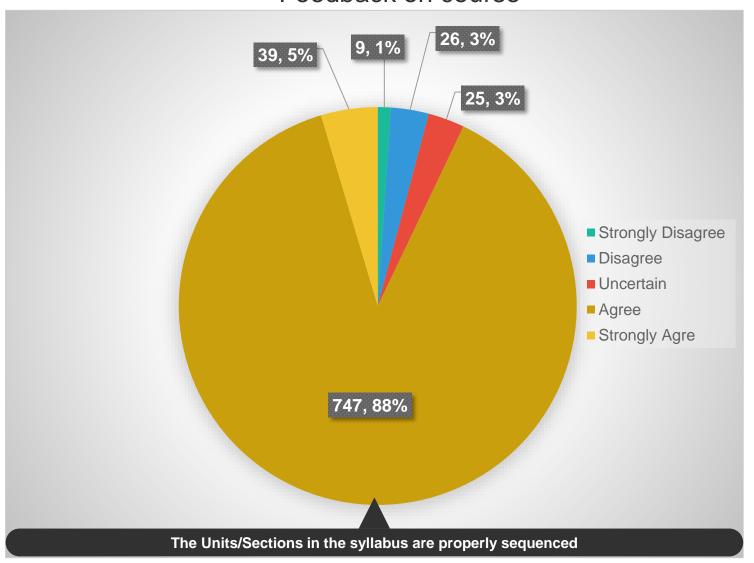

### Total 846 Students Responds to online

Feedback on Programme

Feedback on Programme

Feedback on Laboratory Component