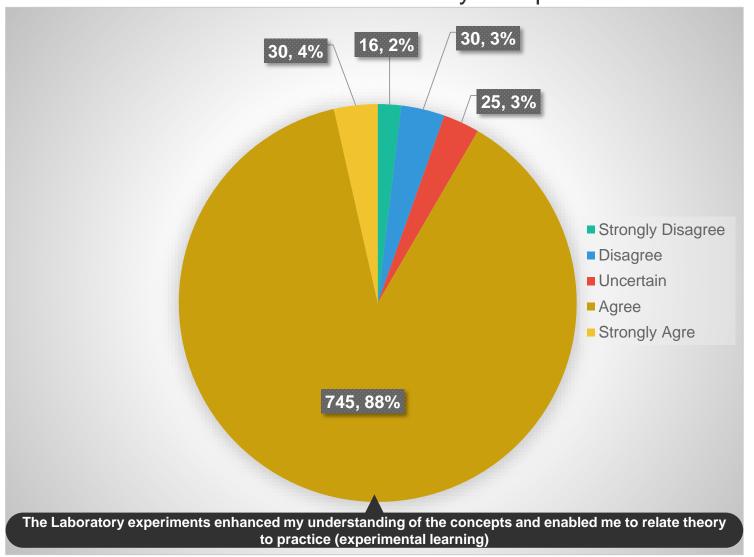

### Total 846 Students Responds to online

Feedback on Programme

Feedback on Programme

Feedback on Laboratory Component