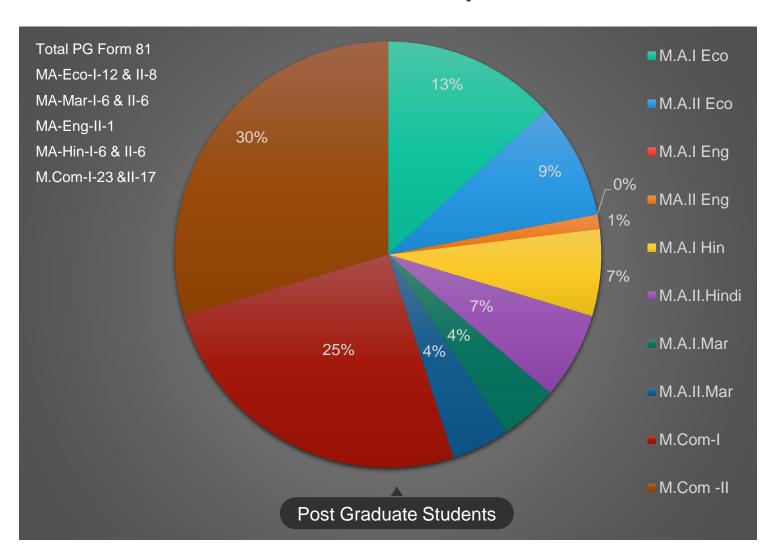

# MAHATMA GANDHI VIDYAMANDIR'S ARTS, SCIECNE AND COMMERCE COLLEGE, MANMAD

Analysis Report of
Students feedback on curriculum
(2019-20)

Response's Link

https://drive.google.com/file/d/1jYh 22MOSRaU4SBC3SVhIiUAUfrP34Nw/view?usp=sharing

### Response from Students Feedback for the A.Y.2019-20

### Total 846 Students Responds to online



Total 343 Students of BA Respond Online FYBA-151, SYBA-112, TYBA-74



Total 244 Students of BCOM Respond Online FYBCOM-98, SYBCOM-75, TYBCOM-71



Total 178 Students of BSC Respond Online FYBSC-89, SYBSC-74, TYBSC-15

Total Form of Undergraduate Students 765



### Response from Students Feedback for the A.Y.2019-20

### Total 846 Students Responds to online





















Feedback on Programme



Feedback on Programme



Feedback on Laboratory Component



### Over all Recommendation of Students

- > Business communication skills must be added in upcoming syllabus
- > IMPROVE FACILITIES TO DONATE US TECHNICAL SKILLS TRY TO ARRANGE MUCH ENTREPRENEURSHIP PROGRAMS...
- Organize any computation based on physics
- ➤ Implement a New And Latest Subject.
- > Changes in teaching scheme and experiments, new book to be recommend
- > change in teaching scheme
- > ADD GST AND INCOME TAX RETUN RELATED TOPIC
- > Need of Research Center in Marathi, Economics, Hindi and Commerce
- > We Satisfy with college for provide need based financial aid to us
- ➤ Collage Has Establish Well Environment for Rural area Education